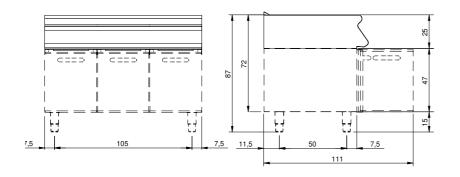

## **Technical data**

| Modularity:              | On cabinet with doors |
|--------------------------|-----------------------|
| Dimension (mm):          | 1200x730x870          |
| Net volume (m3):         | 0,762                 |
| Packing dimensions (mm): | 1280x856x1109         |
| Gross volume (m3):       | 1,215                 |

## Technical draw

In order to constantly offer the best possible products we reserve the right to make changes on technical specifications without incurring any obligation for equipment previously or subsequently sold.