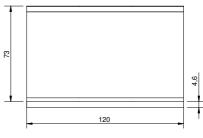

## **Technical data**

| Modularity:              | On cabinet with doors |
|--------------------------|-----------------------|
| Dimension (mm):          | 1200x730x870          |
| Net volume (m3):         | 0,762                 |
| Packing dimensions (mm): | 1280x856x1109         |
| Gross volume (m3):       | 1,215                 |

## Technical draw

In order to constantly offer the best possible products we reserve the right to make changes on technical specifications without incurring any obligation for equipment previously or subsequently sold.