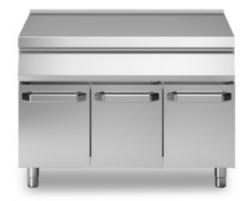

## **ROC 700**

Model: R70/120PLN/P Cod: MP01734143018

Neutral element, on cabinet with

doors

Neutral element, model on cabinet with doors. Side panels, bottom and back made in stainless steel. Top made in AISI 304 thickness 20/10 designed for flush alignment. Pressed doors with ergonomic handles. Adjustable feet made in stainless steel.