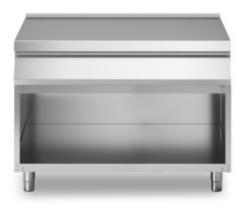

## **ROC 700**

Model: R70/120PLN/A

Cod: MP01734143017

Neutral element, model on open counter. Side panels, bottom and back made in stainless steel. Top made in AISI 304 thickness 20/10 designed for flush alignment. Adjustable feet made in stainless steel.