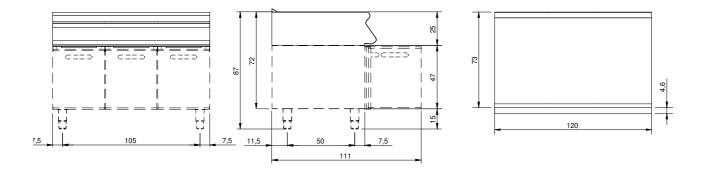

**Technical draw** 

In order to constantly offer the best possible products we reserve the right to make changes on technical specifications without incurring any obligation for equipment previosly or subsequently sold.

## **Technical data**

| Modularity:              | On open cabinet |  |
|--------------------------|-----------------|--|
| Dimension (mm):          | 1200x730x870    |  |
| Net volume (m3):         | 0,762           |  |
| Packing dimensions (mm): | 1280x856x1109   |  |
| Gross volume (m3):       | 1,215           |  |
|                          |                 |  |