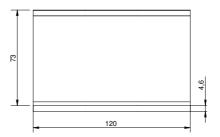

## **Technical data**

| Modularity:              | Тор          |
|--------------------------|--------------|
| Dimension (mm):          | 1200x730x280 |
| Net volume (m3):         | 0,245        |
| Packing dimensions (mm): | 1280x856x509 |
| Gross volume (m3):       | 0,558        |

## **Features**

| Working top: | Made of AISI 304 stainless steel |
|--------------|----------------------------------|
|              | with a thickness of 20/10 mm     |

In order to constantly offer the best possible products we reserve the right to make changes on technical specifications without incurring any obligation for equipment previouly or subsequently sold.

Neutral element, top

Neutral element, counter top model. Side panels, bottom and back made in stainless steel. Top made in AISI 304 thickness 20/10. designed for flush alignment. Adjustable feet.

Technical draw