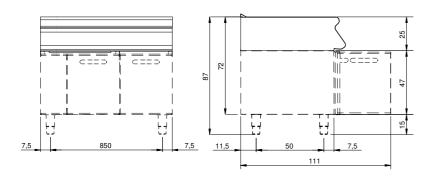

## **Technical data**

| Modularity:              | On cabinet with doors |
|--------------------------|-----------------------|
| Dimension (mm):          | 1000x730x870          |
| Net volume (m3):         | 0,635                 |
| Packing dimensions (mm): | 1280x856x1109         |
| Gross volume (m3):       | 1,215                 |

## Technical draw

In order to constantly offer the best possible products we reserve the right to make changes on technical specifications without incurring any obligation for equipment previously or subsequently sold.