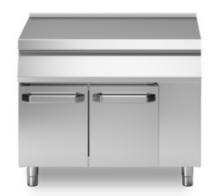

## **ROC 700**

Model: R70/100PLN/P Cod: MP01734143015

Neutral element, on cabinet with

doors

Neutral element, model on cabinet with doors. Side panels, bottom and back made in stainless steel. Top made in AISI 304 thickness 20/10 designed for flush alignment. Pressed doors with ergonomic handles. Adjustable feet made in stainless steel.