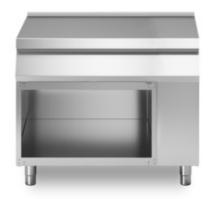

Neutral element, model on open cabinet. Side panels, bottom and back made in stainless steel. Top made in AISI 304 thickness 20/10 designed for flush alignment. Base completely made in stainless steel. Adjustable feet made in stainless steel.