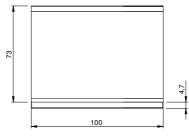

## **Technical data**

| Modularity:              | On open cabinet |
|--------------------------|-----------------|
| Dimension (mm):          | 1000x730x870    |
| Net volume (m3):         | 0,635           |
| Packing dimensions (mm): | 1280x856x1109   |
| Gross volume (m3):       | 1,215           |

## **Technical draw**

In order to constantly offer the best possible products we reserve the right to make changes on technical specifications without incurring any obligation for equipment previously or subsequently sold.