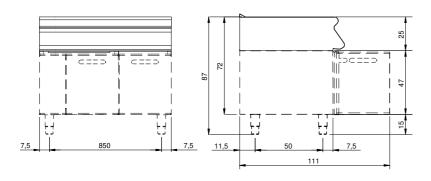

## **Technical data**

| Modularity:              | On open cabinet |
|--------------------------|-----------------|
| Dimension (mm):          | 1000x730x870    |
| Net volume (m3):         | 0,635           |
| Packing dimensions (mm): | 1280x856x1109   |
| Gross volume (m3):       | 1,215           |

## **Technical draw**

In order to constantly offer the best possible products we reserve the right to make changes on technical specifications without incurring any obligation for equipment previously or subsequently sold.