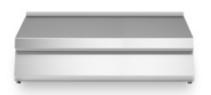

Neutral element, top

Neutral element, counter top model. Side panels, bottom and back made in stainless steel. Top made in AISI 304 thickness 20/10. designed for flush alignment. Adjustable feet.

Technical draw