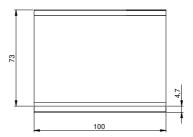

## **Technical data**

| Modularity:              | Тор          |
|--------------------------|--------------|
| Dimension (mm):          | 1000x730x280 |
| Net volume (m3):         | 0,204        |
| Packing dimensions (mm): | 1280x856x509 |
| Gross volume (m3):       | 0,558        |

Neutral element, top

Neutral element, counter top model. Side panels, bottom and back made in stainless steel. Top made in AISI 304 thickness 20/10. designed for flush alignment. Adjustable feet.

Technical draw