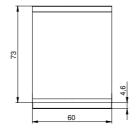

## **Technical data**

| Modularity:              | Тор         |
|--------------------------|-------------|
| Dimension (mm):          | 600x730x280 |
| Net volume (m3):         | 0,123       |
| Packing dimensions (mm): | 880x856x509 |
| Gross volume (m3):       | 0,383       |

## Technical draw

In order to constantly offer the best possible products we reserve the right to make changes on technical specifications without incurring any obligation for equipment previouly or subsequently sold.