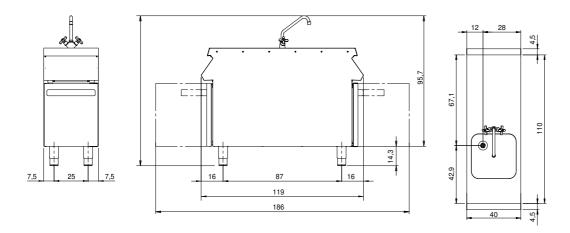

## **Technical data**

| Modularity:              | On cabinet with door |
|--------------------------|----------------------|
| Dimension (mm):          | 400x1100x870         |
| Well dimensions 1 (mm):  | 330x330x250          |
| Net volume (m3):         | 0,383                |
| Packing dimensions (mm): | 480x1272x1240        |
| Gross weight (kg):       | 59                   |
| Gross volume (m3):       | 0.757                |

## **Technical draw**

In order to constantly offer the best possible products we reserve the right to make changes on technical specifications without incurring any obligation for equipment previously or subsequently sold.