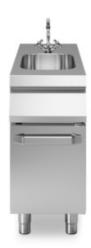

Neutral unit with sink, on cabinet with door

Neutral element with bowl, model on open cabinet. Side panels, bottom and back made in stainless steel. Top made in AISI 304 thickness 20/10 designed for flush alignment. Equipped with a stainless steel bowl Dim. 500x400x 250 mm. Mixer tap with swivel spout and knob for hot/cold water made in chrome-plated brass. Pressed door with ergonomic handle. Adjustable feet made in stainless steel.