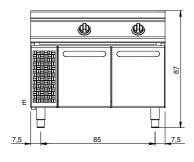

## **Technical data**

| Modularity:               | On open cabinet |
|---------------------------|-----------------|
| Dimension (mm):           | 1000x1100x870   |
| Total eletric power (kW): | 10              |
| Electric power (V):       | 380-415         |
| Ampere (A):               | 15,5            |
| Phases:                   | 3N              |
| Cable section (mmq):      | 5G2,5           |
| Frequency (Hz):           | 50-60           |
| Net volume (m3):          | 0,957           |
| Packing dimensions (mm):  | 1280x1272x1274  |
| Gross volume (m3):        | 2,074           |

## **Technical draw**

E: Electric power

In order to constantly offer the best possible products we reserve the right to make changes on technical specifications without incurring any obligation for equipment previously or subsequently sold.