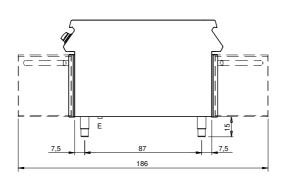

## **Technical data**

| Modularity:               | On open cabinet |
|---------------------------|-----------------|
| Dimension (mm):           | 1000x1100x870   |
| Total eletric power (kW): | 10              |
| Electric power (V):       | 380-415         |
| Ampere (A):               | 15,5            |
| Phases:                   | 3N              |
| Cable section (mmq):      | 5G2,5           |
| Frequency (Hz):           | 50-60           |
| Net volume (m3):          | 0,957           |
| Packing dimensions (mm):  | 1280x1272x1274  |
| Gross volume (m3):        | 2,074           |

## **Technical draw**

E: Electric power

In order to constantly offer the best possible products we reserve the right to make changes on technical specifications without incurring any obligation for equipment previously or subsequently sold.