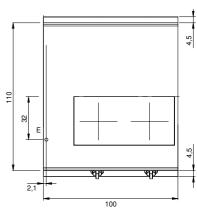

## **Technical data**

| Modularity:               | On open cabinet |
|---------------------------|-----------------|
| Dimension (mm):           | 1000x1100x870   |
| Total eletric power (kW): | 10              |
| Electric power (V):       | 380-415         |
| Ampere (A):               | 15,5            |
| Phases:                   | 3N              |
| Cable section (mmq):      | 5G2,5           |
| Frequency (Hz):           | 50-60           |
| Net volume (m3):          | 0,957           |
| Packing dimensions (mm):  | 1280x1272x1274  |
| Gross volume (m3):        | 2,074           |

## **Technical draw**

E: Electric power

In order to constantly offer the best possible products we reserve the right to make changes on technical specifications without incurring any obligation for equipment previously or subsequently sold.